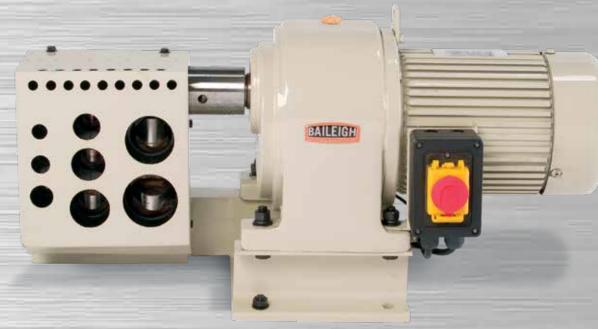

## **Tube & Pipe Notchers – TN-200E**

- Perfect for nibble notching schedule 40 pipe
- Bench top mounting
- ♦ 90° notching
- ◆ Electric

| Ξ. | SPECIFICATIONS – TN-200E        |                  |                             |
|----|---------------------------------|------------------|-----------------------------|
|    | Notching Capacity (Pipe)        | 1/4", 3/8", 1/2" | 6.35 mm, 9.525 mm, 12.7 mm  |
| _  |                                 | 3/4", 1", 1-1/4" | 19.05 mm, 25.4 mm, 31.75 mm |
|    |                                 | 1-1/2", 2"       | 38.1 mm, 50.8 mm            |
|    | Power Requirements              | 240V 1-Phase     |                             |
| _  | Shipping Dimensions (L x W x H) | 36" x 16" x 18"  | 914 mm x 406 mm x 457 mm    |
|    | Shipping Weight                 | 203 lbs.         | 92 kgs.                     |