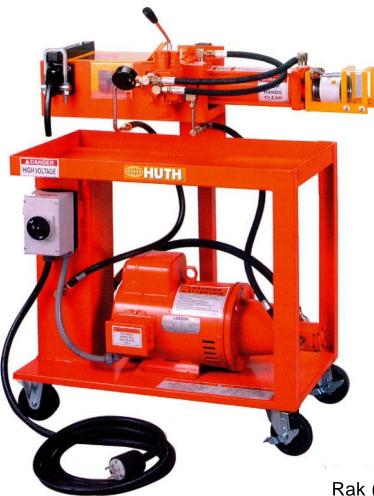

## Model 1673 Portable Swager/Expander

## Swage or Expand Tubing Anywhere

Mounted on its own easy wheeling cart, Huth's **Model 1673** portable expander equips you to form standard slip joints, flares and flat flares, ball joints, deep swage expands, and reductions.

The large tray allows you to keep your tooling within easy reach and additional tool storage is available by attaching the 91166 or 91176 Ready

Rak (purchased separately). Just wheel the 1673 to the job and watch it pay for itself.

## FEATURES:

- A powerful 5 HP motor, single-phase (30 amp), or 3-phase (20 amp)
- Runs on 220 volt, 60 Hz supply. 50 Hz and other voltages available
- The 3<sup>1</sup>/2" cylinder produces 25,000 lbs. of expanding power
- Expanding capacity from 1" to 5<sup>1</sup>/2" Features Huth's Accu-Sizer<sup>™</sup> automatic, preset expanding system for quick, precise expanding each and every time
- Adjustable Collar for expanding 1" to 3<sup>1</sup>/2"
- Collet Holder for 1" to 2<sup>1</sup>/2" O.D. tubing
- Swaging capacity from 1" to 3"
- "See-through" safety guards for increased protection during all operations
- Front swivel caster w/brake
- 15' power cord with male and female receptacles
- Includes 41047 Accu Sizer adjustable collar and 891 collet holder