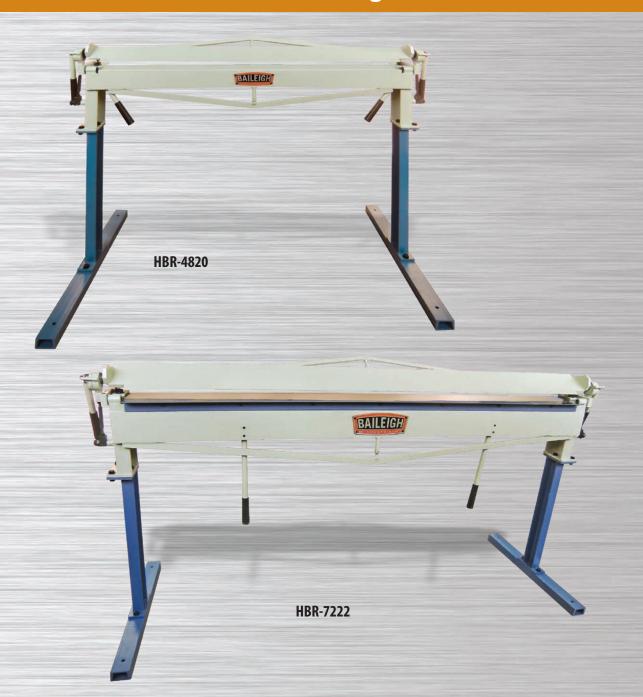

## Straight Hand Brakes – HBR-4820 / HBR-7222

| SPECIFICATIONS – HBR-4820          |                 |                     |  |
|------------------------------------|-----------------|---------------------|--|
| Capacity                           |                 |                     |  |
| Length                             | 48"             | 1220 mm             |  |
| Thickness (SS)                     | 20 ga.          |                     |  |
| Bend Angle                         | 0 – 120°        |                     |  |
| Shipping<br>Dimensions (L x W x H) | 63" x 16" x 23" | 1600 x 406 x 584 mm |  |
| Shipping Weight                    | 200 lbs.        | 91 kgs.             |  |

Specifications subject to change without notice.

- ◆ 48" x 20-gauge mild steel capacity
- ◆ Includes floor stand
- ◆ Compact design
- Specially designed for light gauge sheet metal work
- Adjustable clamping pressure

| SPECIFICATIONS – HBR-7222       |                 |                     |  |
|---------------------------------|-----------------|---------------------|--|
| Capacity                        |                 |                     |  |
| Length                          | 72"             | 1830 mm             |  |
| Thickness (SS)                  | 22 ga.          |                     |  |
| Bend Angle                      | 0 – 120°        |                     |  |
| Shipping Dimensions (L x W x H) | 80" x 16" x 23" | 2032 x 406 x 584 mm |  |
| Shipping Weight                 | 340 lbs.        | 155 kgs.            |  |

Specifications subject to change without notice.

- ◆ 72" x 22-gauge mild steel capacity
- ◆ Includes floor stand
- ◆ Compact design
- Specially designed for light gauge sheet metal work
- Adjustable clamping pressure