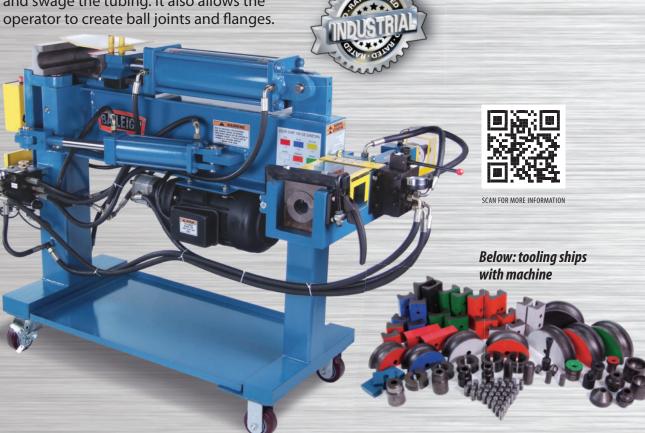

The EB-300 exhaust bender is a powerful machine that comes with standard radius tooling for up to 3" OD. This machine is a compression exhaust pipe bender as it uses one large hydraulic ram to push the inside radius die into the compression assisted outside counter dies. The outside dies have two hydraulic cylinders that applies pressure at the point of bend on the inside radius die. The end result is that the machine can bend light gauge tubing without folding the material in half. The EB-300 also comes with an end former with tooling to expand, fla e, and swage the tubing. It also allows the

- ◆ Includes quick start tooling package
- ◆ Bending capability through 3" OD
- ♦ Bend to 180° on a 5" radius
- ◆ Swaging and expanding box included
- ◆ Quick-change dies
- ◆ Color-coded dies
- ◆ Convenient tooling storage tray
- ◆ Knee control of ram die
- ◆ Integrated degree dial
- ♦ Heavy-duty 4 HP motor
- ◆ 220 volt single phase, 60-cycle