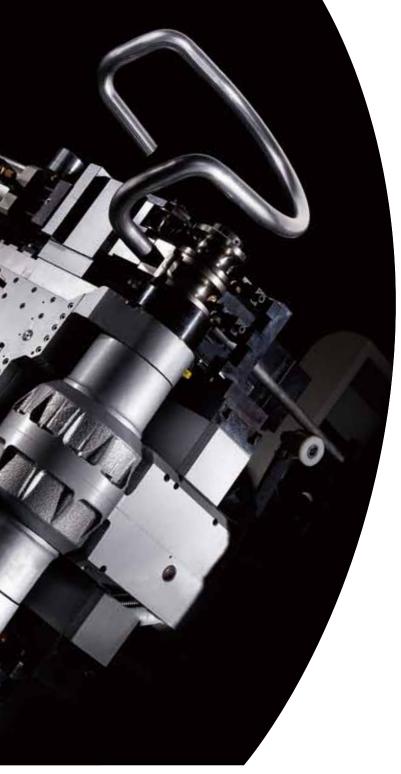

### All Electric - 7 Axis Left & Right Tube Bender

The new All Electric SOCO CNC Tube Bender combines Draw + Roll + Dual Direction Bending Way technology. This line is especially suitable for complex parts and shapes, such as furniture, headrests, wheelbarrow, health care and fitness equipment. It equipped with 7 electric CNC axes, 2+2 bending stacks and uses SOCO's unique DGT technology ( Direct Gear Transmission ).

This CNC tube bender series is features an all electric tube bender ( 7 Electric Servo Control Axis ) which is equipped with Left + Right Bending Technology for maximum flexibility and minimal interference, with capacity up to 0.D.32mm

#### **Machine Features**

- Left + Right bending capabilities in the same cycle
- All Electric ( 7 Electric Servo Control Axis )
- DGT technology Gear Transmission Bending for Highest Speed and Accuracy
- Easy Programming Setup a part in the same way as a single directional bend
- Automatic mandrel lubrication
- Touch Screen with IPC (Industrial PC)
- Multi-stacks + Multi-Radius
- Options :
- 1. Automatic Loaders ( AF / AFM / ROBOTS )
- 2. Automatic Unloaders ( AUL / ROBOTS )
- 3. Tube Punching
- 4. Seam Detector