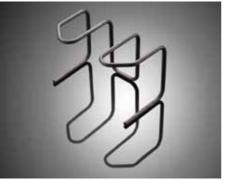

### All Electric - 7 Axis Left & Right Tube Bender

The new All Electric SOCO CNC Tube Bender combines Draw + Roll + Dual Direction Bending Way technology. This line is especially suitable for complex parts and shapes, such as furniture, headrests, wheelbarrow, health care and fitness equipment. It equipped with 7 electric CNC axes, 2+2 bending stacks and uses SOCO's unique DGT technology ( Direct Gear Transmission ).