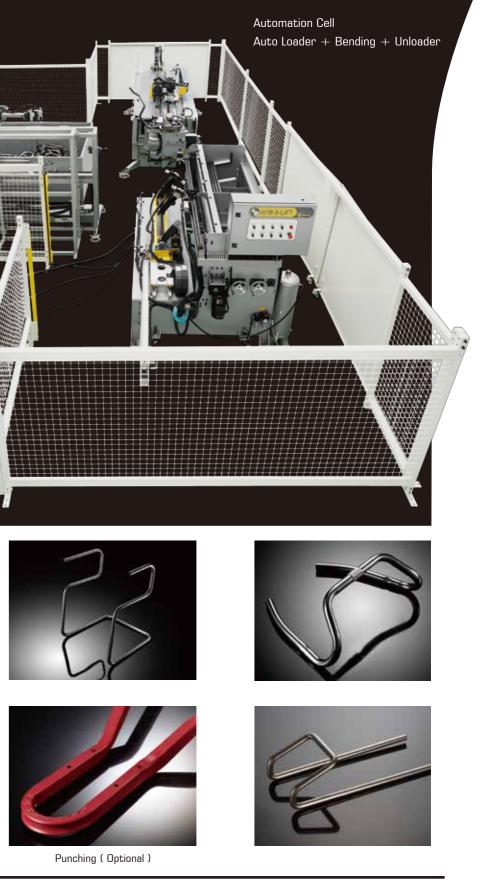

It may also be optionally provided with Automatic Loaders ( AF / AFM / ROBOTS ) and Automatic Unloaders ( AUL / ROBOTS ) for full automation. This series tube bender can offer one of highest performance solutions available in the market.

#### **Machine Features**

- Left + Right bending capabilities in the same cycle
- All Electric ( 7 Electric Servo Control Axis )
- DGT technology Gear Transmission Bending for Highest Speed and Accuracy
- Easy Programming Setup a part in the same way as a single directional bend
- Automatic mandrel lubrication
- Touch Screen with IPC (Industrial PC)
- Multi-stacks + Multi-Radius
- Options :
- 1. Automatic Loaders ( AF / AFM / ROBOTS )
- 2. Automatic Unloaders ( AUL / ROBOTS )
- 3. Tube Punching
- 4. Seam Detector