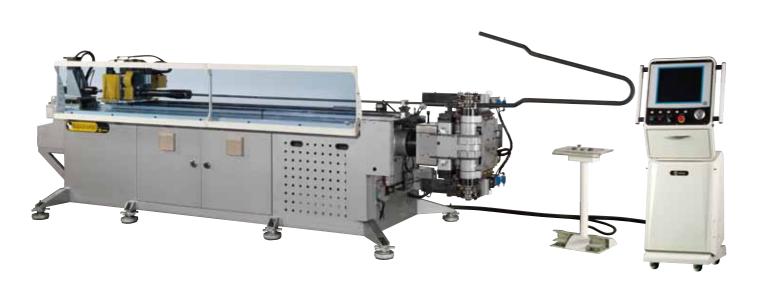

# ALL ELECTRIC LEFT & RIGHT TUBE BENDER

## **SB-32X7A-2S-V-U**

### All Electric - 7 Axis Left & Right Tube Bender

The new All Electric SOCO CNC Tube Bender combines Draw + Roll + Dual Direction Bending Way technology. This line is especially suitable for complex parts and shapes, such as furniture, headrests, wheelbarrow, health care and fitness equipment. It equipped with 7 electric CNC axes, 2+2 bending stacks and uses SOCO's unique DGT technology ( Direct Gear Transmission ).