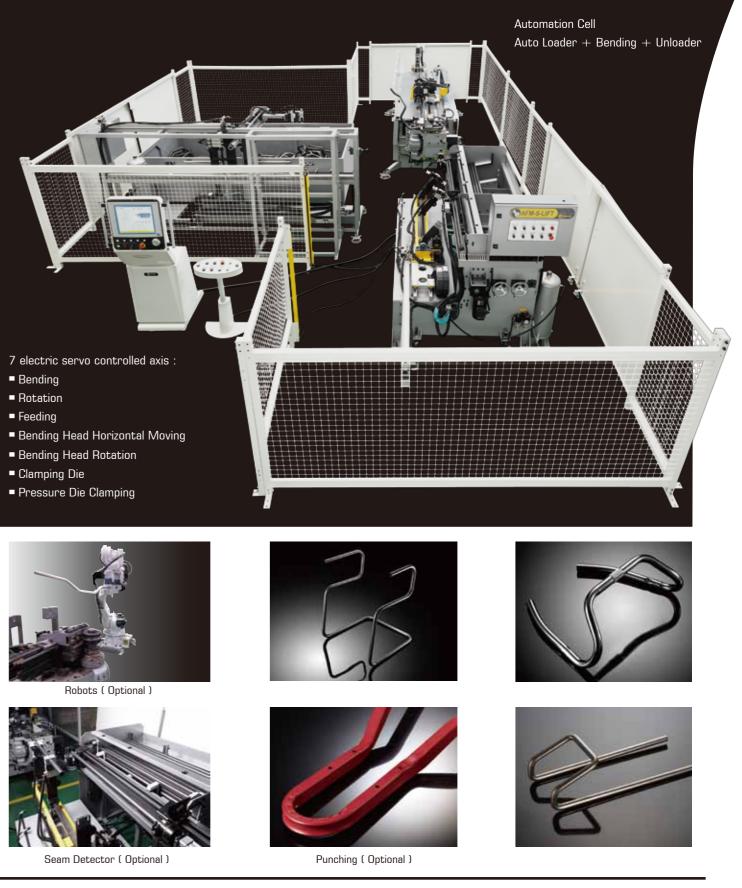

It may also be optionally provided with Automatic Loaders ( AF / AFM / ROBOTS ) and Automatic Unloaders ( AUL / ROBOTS ) for full automation. This series tube bender can offer one of highest performance solutions available in the market.

#### **Machine Features**

- Left + Right bending capabilities in the same cycle
- All Electric ( 7 Electric Servo Control Axis )
- DGT technology Gear Transmission Bending for Highest Speed and Accuracy
- Easy Programming Setup a part in the same way as a single directional bend
- Automatic mandrel lubrication
- Touch Screen with IPC (Industrial PC)
- Multi-stacks + Multi-Radius
- Options :
- 1. Automatic Loaders ( AF / AFM / ROBOTS )
- 2. Automatic Unloaders ( AUL / ROBOTS )
- 3. Tube Punching
- 4. Seam Detector