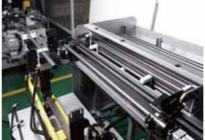

### All Electric - 7 Axis Left & Right Tube Bender

The new All Electric SOCO CNC Tube Bender combines Draw + Roll + Dual Direction Bending Way technology. This line is especially suitable for complex parts and shapes, such as furniture, headrests, wheelbarrow, health care and fitness equipment. It equipped with 7 electric CNC axes, 2+2 bending stacks and uses SOCO's unique DGT technology ( Direct Gear Transmission ).

This CNC tube bender series is features an all electric tube bender ( 7 Electric Servo Control Axis ) which is equipped with Left + Right Bending Technology for maximum flexibility and minimal interference, with capacity up to 0.D.32mm

#### **Machine Features**

- Left + Right bending capabilities in the same cycle
- All Electric ( 7 Electric Servo Control Axis )
- DGT technology Gear Transmission Bending for Highest Speed and Accuracy
- Easy Programming Setup a part in the same way as a single directional bend
- Automatic mandrel lubrication
- Touch Screen with IPC (Industrial PC)
- Multi-stacks + Multi-Radius
- Options :
- 1. Automatic Loaders ( AF / AFM / ROBOTS )
- 2. Automatic Unloaders ( AUL / ROBOTS )
- 3. Tube Punching
- 4. Seam Detector