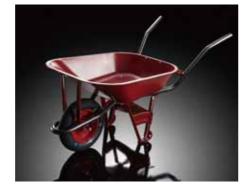

### All Electric - 7 Axis Left & Right Tube Bender

The new All Electric SOCO CNC Tube Bender combines Draw + Roll + Dual Direction Bending Way technology. This line is especially suitable for complex parts and shapes, such as furniture, headrests, wheelbarrow, health care and fitness equipment. It equipped with 7 electric CNC axes, 2+2 bending stacks and uses SOCO's unique DGT technology ( Direct Gear Transmission ).