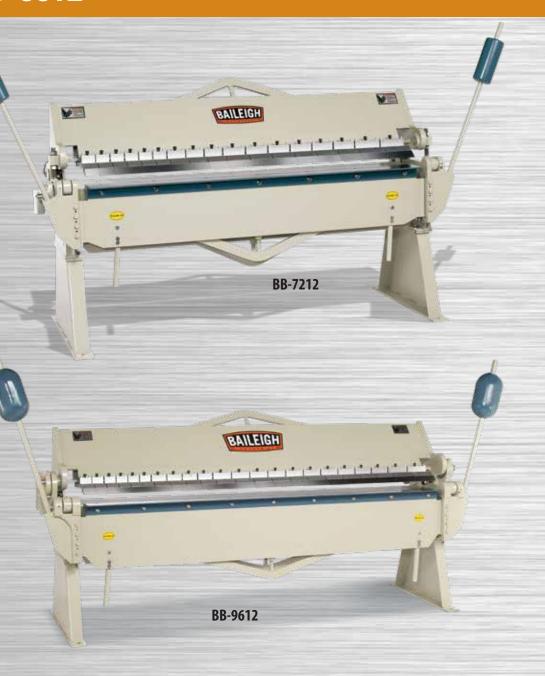

## Box & Pan Brakes - BB-7212 / BB-9612

| SPECIFICATIONS BB-7212                                      |                 |                      |  |
|-------------------------------------------------------------|-----------------|----------------------|--|
| Length                                                      | 72"             | 1830 mm              |  |
| Thickness (SS)                                              | 12 ga. (16 ga.) |                      |  |
| Bend Angle                                                  | 0 – 135°        |                      |  |
| Finger Sizes                                                | 3"-4"-5"-6"     |                      |  |
| Beam Adjustment                                             | 1"              | 25.4 mm              |  |
| Min. Reverse Bend                                           | .625"           | 16 mm                |  |
| Box Depth                                                   | 6"              | 152 mm               |  |
| Shipping Dimensions (L x W x H)                             | 97" x 34" x 44" | 2464 x 864 x 1118 mm |  |
| Shipping Weight                                             | 2,420 lbs.      | 1100 kgs.            |  |
| Consideration and its at the above and its at the attention |                 |                      |  |

Specifications subject to change without notice.

- ◆ 72" x 12-gauge capacity
- ◆ Heavy duty
- Bend angle indicator and stop rod for repeatability
- ◆ Adjustable counterweights for apron lift assist
- Adjustable beam for varying sheet thickness
- ◆ Sturdy floor stand
- ◆ 2-piece hardened finger assortment: 6-3", 3-4", 6-5", 2-6"
- ♦ 6" box depth

| SPECIFICATIONS BB-9612                          |                  |                      |  |
|-------------------------------------------------|------------------|----------------------|--|
| Length                                          | 96"              | 2438 mm              |  |
| Thickness (SS)                                  | 12 ga. (16 ga.)  |                      |  |
| Bend Angle                                      | 0 – 135°         |                      |  |
| Finger Sizes                                    | 3"-4"-5"-6"      |                      |  |
| Beam Adjustment                                 | 1"               | 25.4 mm.             |  |
| Min. Reverse Bend                               | .625"            | 16 mm                |  |
| Box Depth                                       | 6"               | 152 mm               |  |
| Shipping<br>Dimensions (L x W x H)              | 123" x 34" x 46" | 3124 x 864 x 1168 mm |  |
| Shipping Weight                                 | 3,220 lbs.       | 1460 kgs.            |  |
| Chacifications subject to change without notice |                  |                      |  |

Specifications subject to change without notice

- ◆ 96" x 12-gauge capacity
- ◆ Heavy duty
- Bend angle indicator and stop rod for repeatability
- Adjustable counterweights for apron lift assist
- Adjustable beam for varying sheet thickness
- 2-piece hardened finger assortment 6-3", 4-4", 10-5", 2-6"
- ♦ 6" box depth