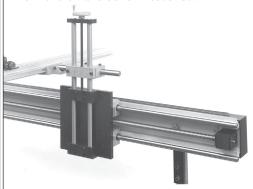

# **AUTOGAUGE G48**

### PLATE GAUGE FOR HEAVY FORMING

Programmable backgauging for pressbrakes has always offered impressive productivity savings for medium and short runs on light sheet metal. Now, the G48 for Pressbrakes brings those same savings when forming heavier materials.