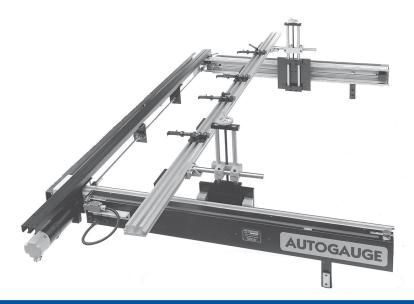

# **AUTOGAUGE G48**

### PLATE GAUGE FOR HEAVY FORMING

Programmable backgauging for pressbrakes has always offered impressive productivity savings for medium and short runs on light sheet metal. Now, the G48 for Pressbrakes brings those same savings when forming heavier materials.