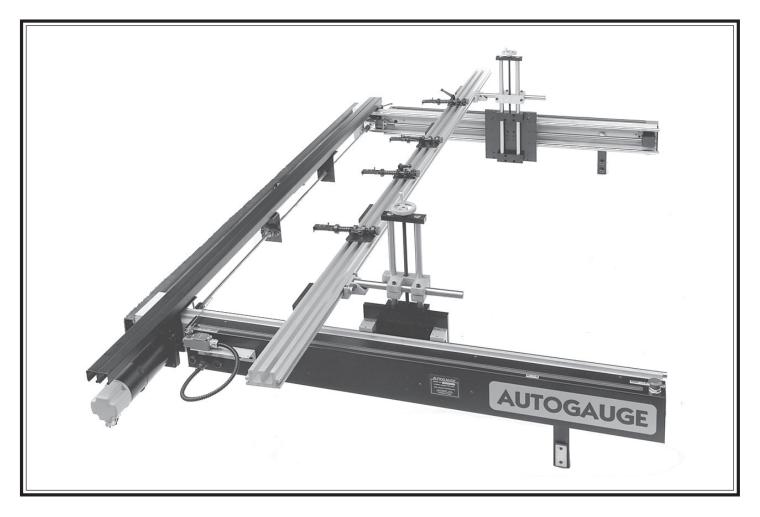

# **AUTOGAUGE G48**

### PLATE GAUGE FOR HEAVY FORMING

Programmable backgauging for pressbrakes has always offered impressive productivity savings for medium and short runs on light sheet metal. Now, the G48 for Pressbrakes brings those same savings when forming heavier materials.