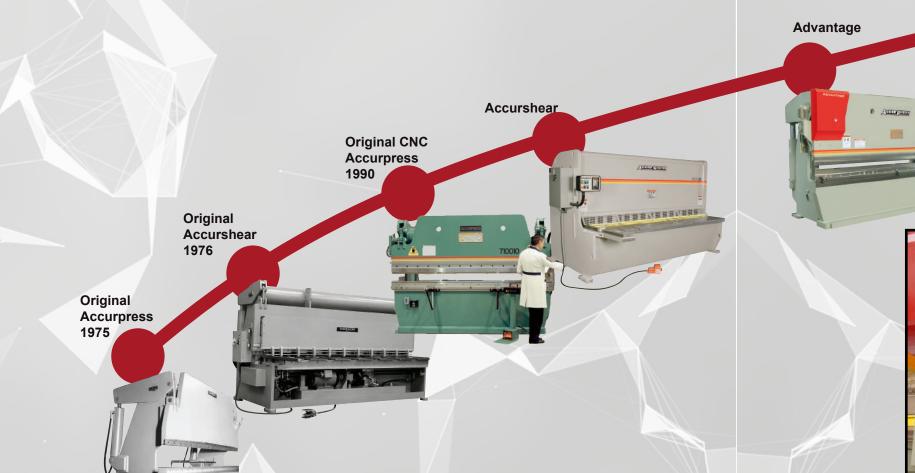

# **PRODUCT CATALOG**

**ABOUT US** 

With over 40 years in the marketplace, Accurpress continues to build on its tested history to manufacture an innovative and complete line of press brakes and shears for every bending and shearing application. Proudly North American made, Accurpress leads the way with high tonnage machines, revolutionary pole bending technologies, tandem machines and robot automation. With over 19,000 machines sold to thousands of satisfied customers, Accurpress continues to build press brakes and shears to meet the demands of today's manufacturing environments.

"While 40 years has brought huge changes to the machine tool industry, all of us at Accurpress continue to stand firm on the original foundation of quality that the company was built on. Every Accurpress machine, including the one you'll buy, is made with 100% of our best efforts. Our business depends on it and so does yours."