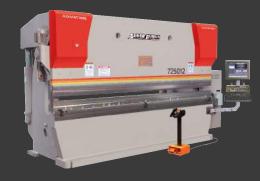

# **ADVANTAGE MACHINE**

# **HIGH TONNAGE**

Accurpress offers Rocker Arm machines up to 3000 tons and several options specifically designed for bending heavy plate. We can also custom engineer machines to fit exact specifications. Whatever forming challenges you have, we can design a machine to get it done.

Reference www.accurpress.com for detailed information including our comprehensive brochures.

The Advantage Rocker Arm has stood the test of time with thousands of machines shipped all over North America. Offered in a wide range of available sizes from 25 tons to 3000 tons.