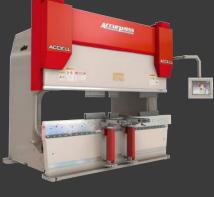

### 75 - 500 Ton Models

Your first choice in Y1/Y2 machine technology! With its quality build, impressive number of features and options, advanced Vision Control and competitive pricing, the Accell E is the total package.

#### Features:

- 12"-14" Throat Depth
- Backgauge Options
- Y1/Y2 Proportional Hydraulic Technology
- Vision Controls
- Hydraulic Ram Clamping
- Generous Open Height/Stroke Length
- Off Center Bending
- CNC Crowning
- Front Support Arms