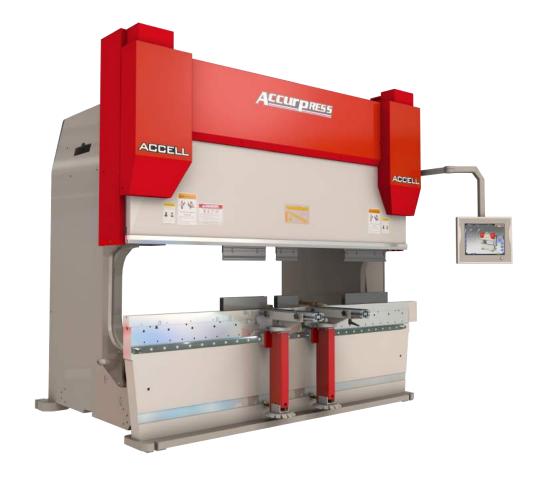

## 60 - 190 Ton Models

The Accell H 120 - 190 ton models combine power and precision into a sleek design. Using a combination of Electric and Hydraulic Drive Systems, these hybrid machines are highly efficient, impressively quiet and utilize the latest in Accurpress Motion Technologies.

#### Available from 60 - 190 Tons

The Accell H 60 ton machine is all about features. This smart and accessible machine has so much packed into the frame that whatever forming challenge you have in mind, it has got you covered. Everything from the revolutionary ALLY backgauge, optional dual screens and intelligent design makes this machine an obvious choice for forming smaller parts.