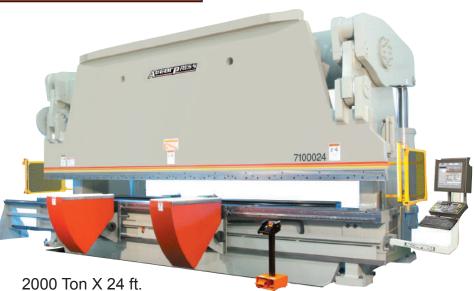

# 650 - 3000 Ton Models

The standard features of the Accell HT combine technology and efficient material handling options to make big jobs easier to accomplish. All aspects of our High Tonnage machines are designed to be reliable, flexible and perform in the most demanding conditions. These machines can also be customized for specific applications.

- Remote Hydraulics
- Titan Backgauge
- Y1/Y2 Proportional Hydraulic Technology
- Generous Open Height/Stroke Length
- Vision Controls
- Optional ETS3000 Control
- Ram Tool Clamping Options
- Optional Adjustable Power Lock Die

# **HIGH TONNAGE**

Accurpress offers Rocker Arm machines up to 3000 tons and several options specifically designed for bending heavy plate. We can also custom engineer machines to fit exact specifications. Whatever forming challenges you have, we can design a machine to get it done.