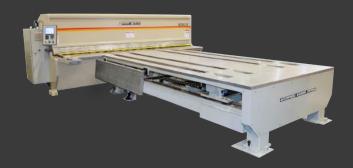

# **ACCURSHEAR**

**Shear Automation:** 

The robust Accurshear CNC Frontgauge Table

offers the most advanced precision system for gauging, including heavy duty material grippers that drive the material to the preset dimensions

The North American built Accurshear is a combination of simplicity and a strong, proven design. This heavy duty 1/2" cut capacity x 12' shear can tackle any application. Models range from 10 gauge x 6' all the way to 1" x 20'.

# ACCUTCHEAR 650010 44

1/2" Cut Capactiy x 12 ft