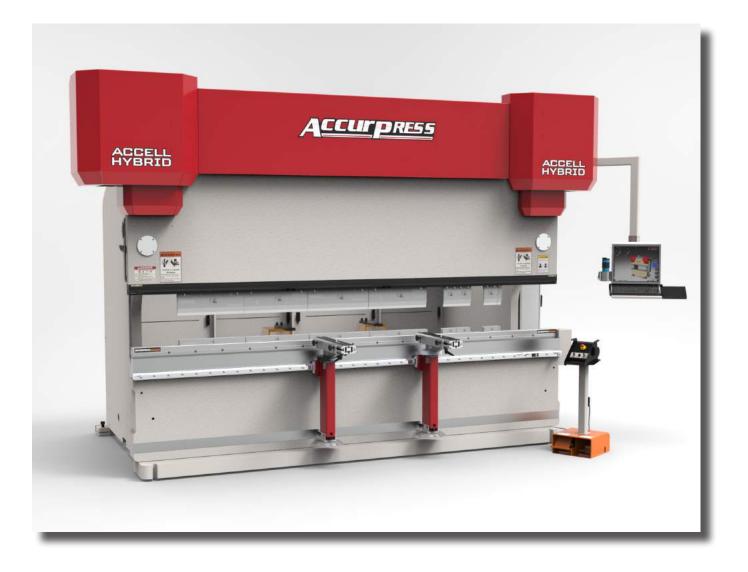

# HYBRID MACHINES

## 60 - 190 Ton Models

The Accell H 120 - 190 ton models combine power and precision into a sleek design. Using a combination of Electric and Hydraulic Drive Systems, these hybrid machines are highly efficient, impressively quiet and utilize the latest in Accurpress Motion Technologies.

#### Available from 60 - 190 Tons

The Accell H 60 ton machine is all about features. This smart and accessible machine has so much packed into the frame that whatever forming challenge you have in mind, it has got you covered. Everything from the revolutionary ALLY backgauge, optional dual screens and intelligent design makes this machine an obvious choice for forming smaller parts.