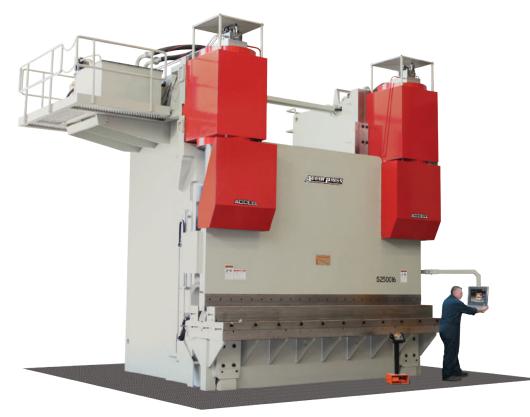

# 650 - 3000 Ton Models

The standard features of the Accell HT combine technology and efficient material handling options to make big jobs easier to accomplish. All aspects of our High Tonnage machines are designed to be reliable, flexible and perform in the most demanding conditions. These machines can also be customized for specific applications.

- Remote Hydraulics
- Titan Backgauge
- Y1/Y2 Proportional Hydraulic Technology
- Generous Open Height/Stroke Length
- Vision Controls
- Optional ETS3000 Control
- Ram Tool Clamping Options
- Optional Adjustable Power Lock Die