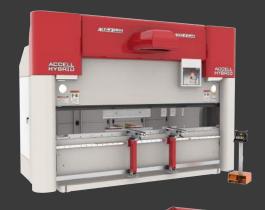

# HYBRID MACHINES

## 60 - 190 Ton Models

The Accell H 120 - 190 ton models combine power and precision into a sleek design. Using a combination of Electric and Hydraulic Drive Systems, these hybrid machines are highly efficient, impressively quiet and utilize the latest in Accurpress Motion Technologies.