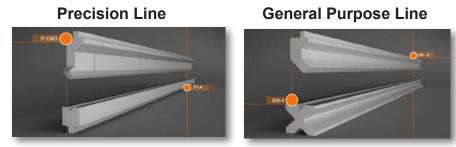

# TOOLING

Accurpress offers a complete line of press brake tooling that can handle all forming challenges: segmented precision tooling for quick tool changes and high accuracy forming, general purpose for complete length tooling and four way dies and full custom tool design support. If you need something unique, all we need is a part drawing and we will take it from there!