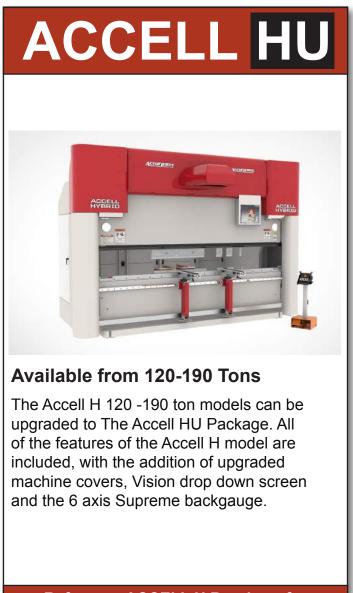

## 60 - 190 Ton Models

The Accell H 120 - 190 ton models combine power and precision into a sleek design. Using a combination of Electric and Hydraulic Drive Systems, these hybrid machines are highly efficient, impressively quiet and utilize the latest in Accurpress Motion Technologies.

#### Available from 60 - 190 Tons

The Accell H 60 ton machine is all about features. This smart and accessible machine has so much packed into the frame that whatever forming challenge you have in mind, it has got you covered. Everything from the revolutionary ALLY backgauge, optional dual screens and intelligent design makes this machine an obvious choice for forming smaller parts.