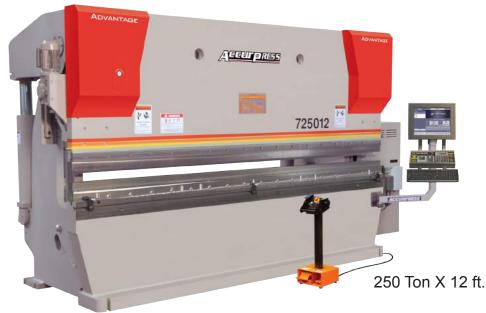

# **ADVANTAGE MACHINE**

# **HIGH TONNAGE**

Accurpress offers Rocker Arm machines up to 3000 tons and several options specifically designed for bending heavy plate. We can also custom engineer machines to fit exact specifications. Whatever forming challenges you have, we can design a machine to get it done.

Reference www.accurpress.com for detailed information including our comprehensive brochures.

The Advantage Rocker Arm has stood the test of time with thousands of machines shipped all over North America. Offered in a wide range of available sizes from 25 tons to 3000 tons.