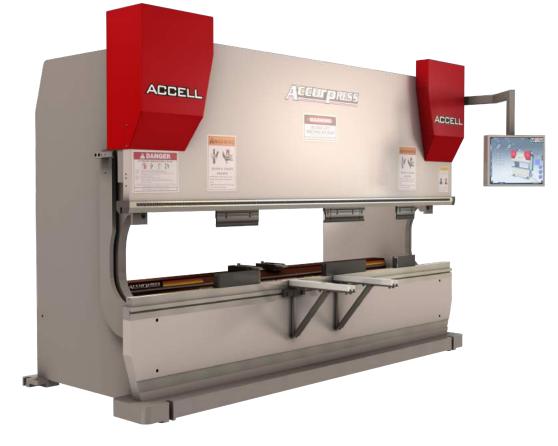

### 75 - 500 Ton Models

Your first choice in Y1/Y2 machine technology! With its quality build, impressive number of features and options, advanced Vision Control and competitive pricing, the Accell E is the total package.

#### Features:

- 12"-14" Throat Depth
- Backgauge Options
- Y1/Y2 Proportional Hydraulic Technology
- Vision Controls
- Hydraulic Ram Clamping
- Generous Open Height/Stroke Length
- Off Center Bending
- CNC Crowning
- Front Support Arms